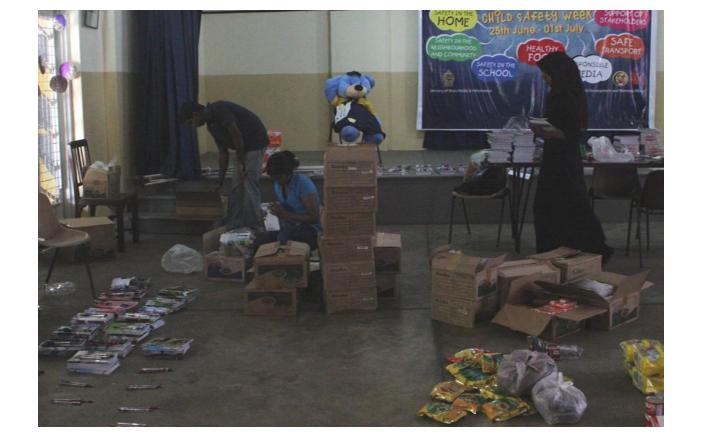

We decided to wait it out. After the first wave eased out was when those on the ground were able to assess what the crucial secondary needs were and with your consent, we went ahead with purchasing school supplies for the students there. Teaming up with other relief projects, we worked at the Girl's Guide Association hall to do the needful - separating the supplies by age, even making sure the colourful pencils went to the little ones, and packaging them into individual parcels.