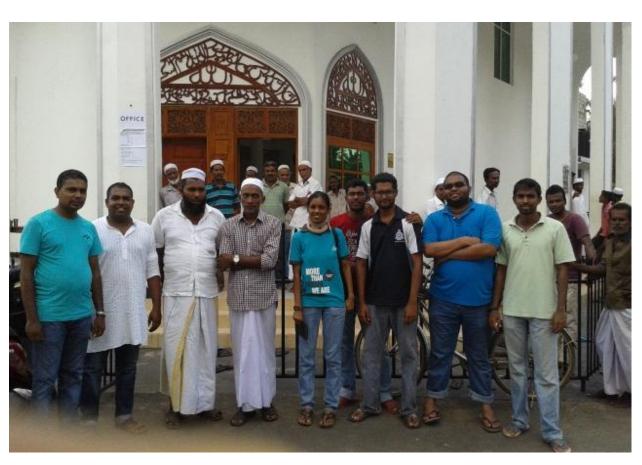

At 7.30AM on the 28th, Saturday, a group of volunteers made their way to **the Seenawatte and Adhikaragoda Mosques**. Upon arrival, they learnt that the supplies could not be directly distributed to the kids as many of them are currently living with relatives outside Aluthgama. The mosque officials, whom the volunteers noted were extremely organized, provided a list of affected families (See: List of beneficiaries) and ensured they would distribute them directly.

### Beneficiaries from Seenawatte Mosque: