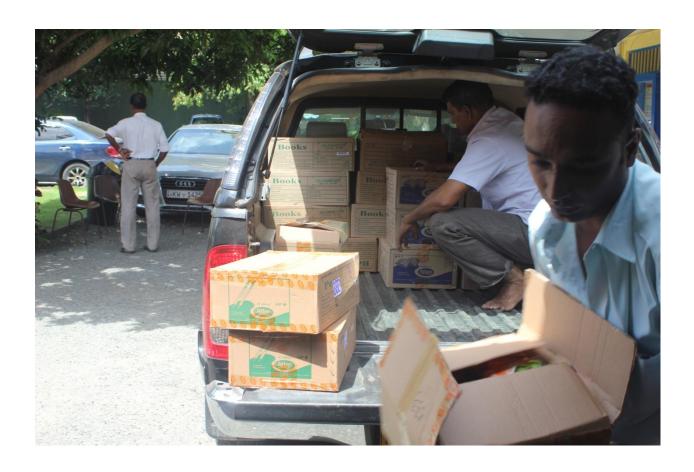

We decided to wait it out. After the first wave eased out was when those on the ground were able to assess what the crucial secondary needs were and with your consent, we went ahead with purchasing school supplies for the students there. Teaming up with other relief projects, we worked at the Girl's Guide Association hall to do the needful - separating the supplies by age, even making sure the colourful pencils went to the little ones, and packaging them into individual parcels.

At 7.30AM on the 28th, Saturday, a group of volunteers made their way to **the Seenawatte and Adhikaragoda Mosques**. Upon arrival, they learnt that the supplies could not be directly distributed to the kids as many of them are currently living with relatives outside Aluthgama. The mosque officials, whom the volunteers noted were extremely organized, provided a list of affected families (See: List of beneficiaries) and ensured they would distribute them directly.