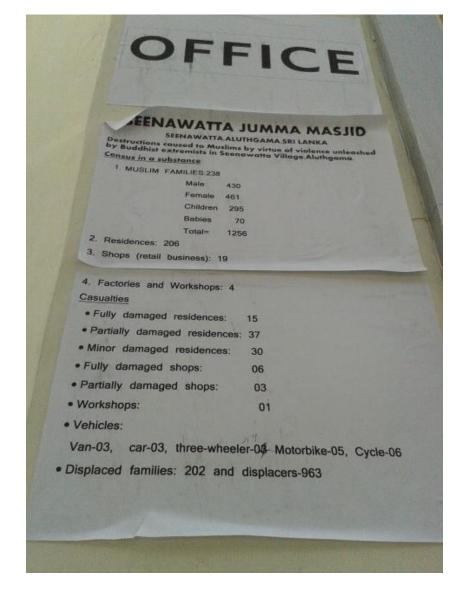

At 7.30AM on the 28th, Saturday, a group of volunteers made their way to **the Seenawatte and Adhikaragoda Mosques**. Upon arrival, they learnt that the supplies could not be directly distributed to the kids as many of them are currently living with relatives outside Aluthgama. The mosque officials, whom the volunteers noted were extremely organized, provided a list of affected families (See: List of beneficiaries) and ensured they would distribute them directly.